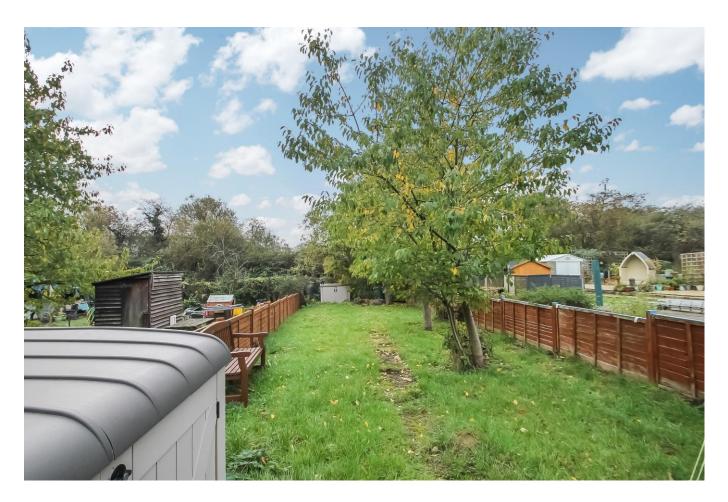

At the rear is an external staircase which leads down to the garden. Each maisonette has their own section and it measures approximately 90' in length and is laid to lawn with a patio area.

- TWO BEDROOMS
- FIRST FLOOR
- PURPOSE BUILT MAISONETTE
- OWN SECTION OF REAR GARDEN
- NO SERVICE CHARGE
- £10 GROUND RENT PA
- GAS CENTRAL HEATED
- DOUBLE GLAZED WINDOWS