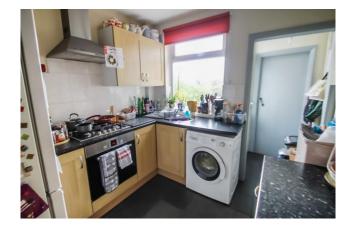

### Accommodation

The accommodation briefly comprises of an own front door into the entrance hallway with stairs to the first floor landing which has access to the loft and doors to the lounge, two bedrooms and kitchen. The kitchen is fitted with wall and base level units, an integrated gas hob, integrated electric oven and an overhead extractor hood, plumbing for a washing machine, space for a fridge/ freezer, part tiled walls and a doorway to a lobby area. Here is a built in cupboard which houses the boiler, a double glazed door to the balcony and a door to the bathroom. The master bedroom overlooks the rear garden.