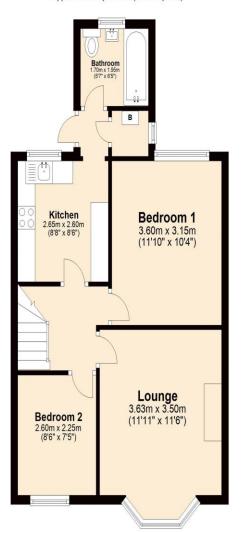

#### Total area: approx. 48.7 sq. metres (524.4 sq. feet)

This plan is for illustration purposes only and should be used as such by any prospective purchaser. Whilst every attempt has been made to ensure the accuracy of the floor plan contained here, measurements of doors, windows, rooms and any other items are approximate and no responsibility is taken for any error, omission or mis-statement. Plan produced using PlanUp.

### Accommodation

The accommodation briefly comprises of an own front door into the entrance hallway with stairs to the first floor landing which has access to the loft and doors to the lounge, two bedrooms and kitchen. The kitchen is fitted with wall and base level units, an integrated gas hob, integrated electric oven and an overhead extractor hood, plumbing for a washing machine, space for a fridge/ freezer, part tiled walls and a doorway to a lobby area. Here is a built in cupboard which houses the boiler, a double glazed door to the balcony and a door to the bathroom. The master bedroom overlooks the rear garden.