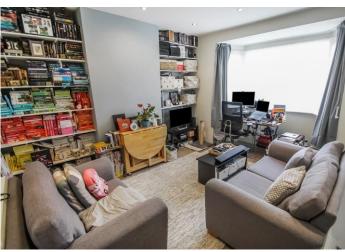

### Accommodation

The accommodation briefly comprises of an own front door into the entrance hallway with stairs to the first floor landing which has access to the loft and doors to the lounge, two bedrooms and kitchen. The kitchen is fitted with wall and base level units, an integrated gas hob, integrated electric oven and an overhead extractor hood, plumbing for a washing machine, space for a fridge/ freezer, part tiled walls and a doorway to a lobby area. Here is a built in cupboard which houses the boiler, a double glazed door to the balcony and a door to the bathroom. The master bedroom overlooks the rear garden.