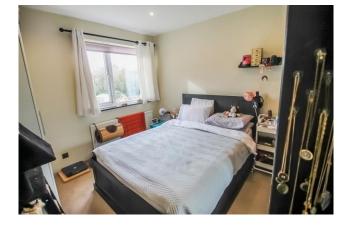

### Accommodation

The accommodation briefly comprises of an own front door into the entrance hallway with stairs to the first floor landing which has access to the loft and doors to the lounge, two bedrooms and kitchen. The kitchen is fitted with wall and base level units, an integrated gas hob, integrated electric oven and an overhead extractor hood, plumbing for a washing machine, space for a fridge/ freezer, part tiled walls and a doorway to a lobby area. Here is a built in cupboard which houses the boiler, a double glazed door to the balcony and a door to the bathroom. The master bedroom overlooks the rear garden.