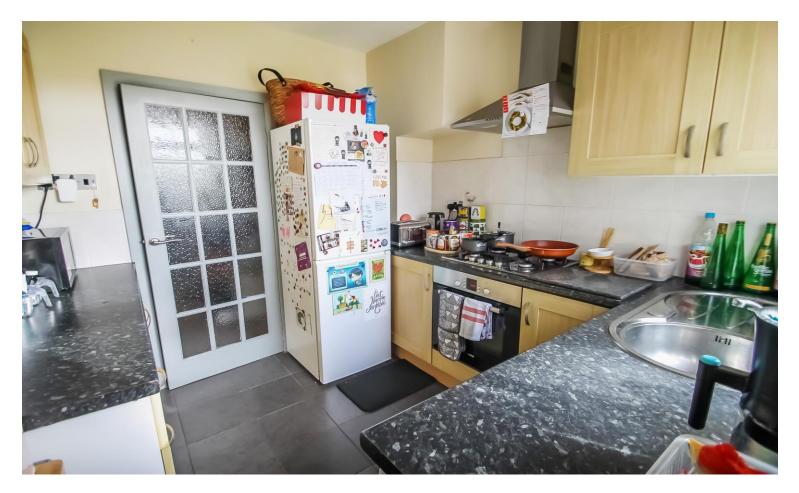

### Accommodation

The accommodation briefly comprises of an own front door into the entrance hallway with stairs to the first floor landing which has access to the loft and doors to the lounge, two bedrooms and kitchen. The kitchen is fitted with wall and base level units, an integrated gas hob, integrated electric oven and an overhead extractor hood, plumbing for a washing machine, space for a fridge/ freezer, part tiled walls and a doorway to a lobby area. Here is a built in cupboard which houses the boiler, a double glazed door to the balcony and a door to the bathroom. The master bedroom overlooks the rear garden.